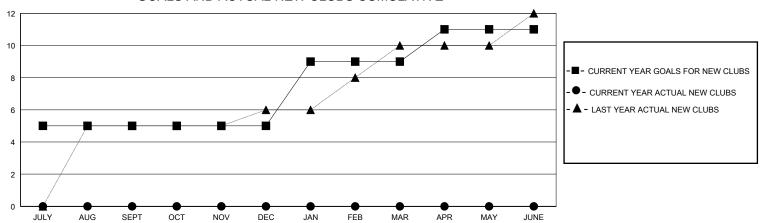

## MONTHLY MEMBERSHIP PROGRESS REPORT

# District 318 A

Results as of: 9/30/2023

0

0

#### **LOCATION INDIA GMT**: **GMT CA** Clubs Members **RESULTS FOR 2023-2024 RESULTS FOR 2023-2024** NEW CLUB GOAL **NEW CLUBS** DROPPED CLUBS MEMBER GROWTH NET MEMBER GROWTH DROPPED QUARTER QUARTER **GOAL** MEMBERS ACTUAL **ACTUAL** (including transfers) 5 0 1 300 308 96 JULY/AUG/SEPT JULY/AUG/SEPT 0 0 0 0 0 250 OCT/NOV/DEC OCT/NOV/DEC

JAN/FEB/MAR

APR/MAY/JUNE

220

280

0

0

### GOALS AND ACTUAL NEW CLUBS CUMULATIVE

0

0

0



### GOALS AND ACTUAL MEMBERS CUMULATIVE

NEW MEMBERS



| GENDER DISTRIBUTION        |                |       |
|----------------------------|----------------|-------|
| MALE                       | 3,321 (75.79%) |       |
| FEMALE                     | 1,059 (24.17%) |       |
|                            |                |       |
| TOTAL FAMILY UNIT MEMBERS  |                | 1,809 |
| FAMILY MEMBERS PAYING HALF |                | 967   |

| DROPPED CLUBS: 1    |   |
|---------------------|---|
| DROPPED MEMBERS     |   |
| DECEASED            | 9 |
| 01.115.0431051.1.55 | 6 |

4

2

JAN/FEB/MAR

APR/MAY/JUNE

| DECEASED       | 9  |
|----------------|----|
| CLUB CANCELLED | 6  |
| OTHER          | 84 |
| TOTAL          | 99 |

| CLICK HERE FOR CUMULATIVE   |
|---------------------