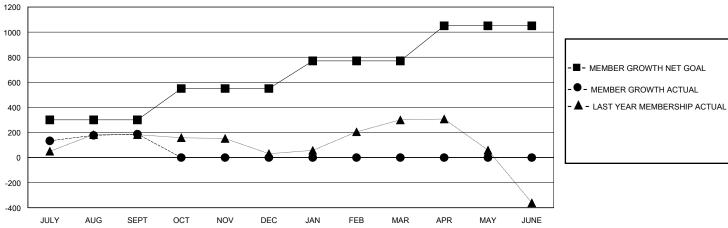

### GOALS AND ACTUAL MEMBERS CUMULATIVE

NEW MEMBERS

| GENDER DISTRIBUTION        |                |       |
|----------------------------|----------------|-------|
| MALE                       | 3,321 (75.79%) |       |
| FEMALE                     | 1,059 (24.17%) |       |
|                            |                |       |
| TOTAL FAMILY UNIT MEMBERS  |                | 1,809 |
| FAMILY MEMBERS PAYING HALF |                | 967   |